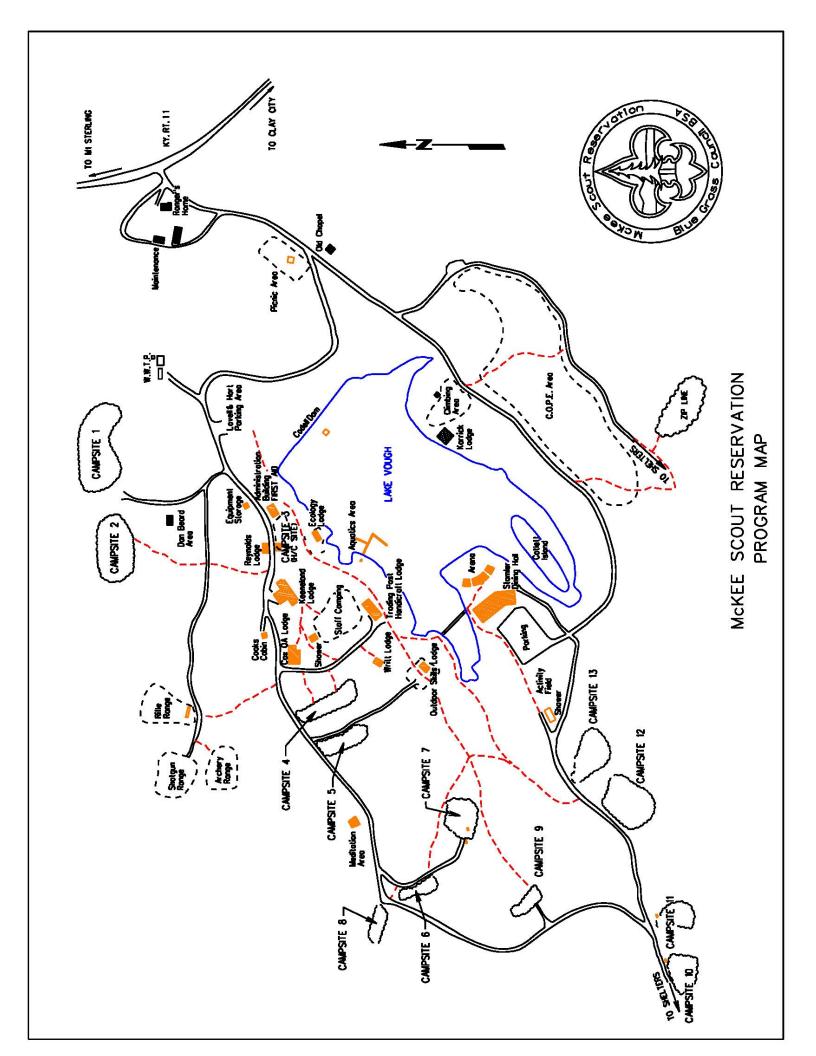

## Directions to Camp McKee

McKee Scout Reservation, 8695 Levee Rd., Jeffersonville, KY 40336

Approximate Coordinates:

37.939335, -83.928363 OR 37 degrees, 56 minutes, 21.605 seconds; -83 degrees, 55 minutes, 42.106 seconds