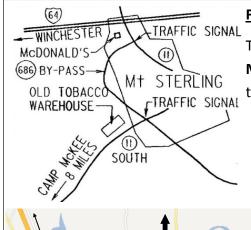

## From Lexington to Mt. Sterling:

Take I-64 East to Mt. Sterling, exit 110, turn right at KY-686 E/ Indian Mound Dr. (go 3.1 mi) turn right at KY-11 S / Levee Road (go 7.6 mi) turn right at Camp McKee Road.