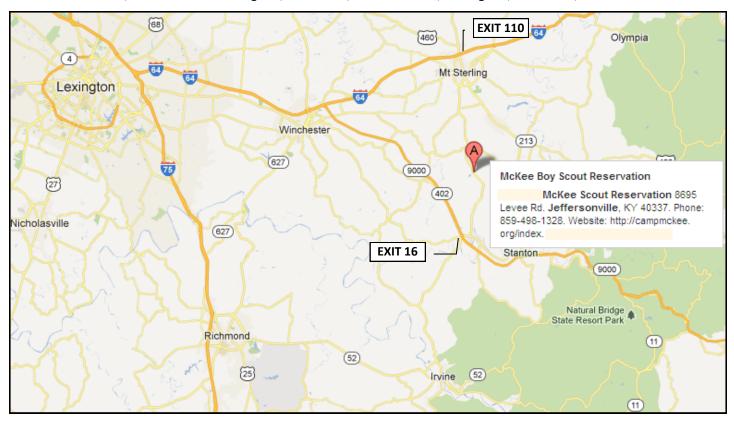

## Directions to Camp McKee

McKee Scout Reservation, 8695 Levee Rd., Jeffersonville, KY 40336

Approximate Coordinates:

37.939335, -83.928363 OR 37 degrees, 56 minutes, 21.605 seconds; -83 degrees, 55 minutes, 42.106 seconds

## From Lexington to Mt. Sterling:

Take I-64 East to Mt. Sterling, exit 110, turn right at KY-686 E/ Indian Mound Dr. (go 3.1 mi) turn right at KY-11 S / Levee Road (go 7.6 mi) turn right at Camp McKee Road.

## From Lexington to Clay City (Mountain Parkway):

Traveling East on the **Mountain Parkway** to **Clay City**. Take the Clay City **Exit 16**. Turn **left** at the end of the Exit ramp. Go to the red light, make a **left** onto **Main Street/Highway 15**. Go to the next red light and make a **left** onto **Highway 11**. Go approximately 6 miles, the entrance to Camp McKee will be on your left.